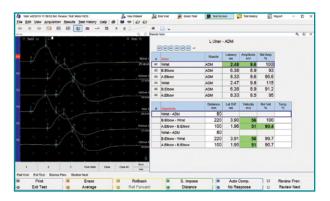

### Natus Elite software

Trusted software. Reliable data.

- Built with industry-leading Natus Elite<sup>™</sup> software powered by Viking or Synergy, with full patient and protocol compatibility with existing Natus products.
- Optimized workflows include customized patient access, automated protocols and marking, and single click operation for frequently used functions.
- Includes AANEM reference values, automatically selected based on patient age, height, gender and body mass index
- High-definition resolution at 4,800 points per trace for saved data in routine motor and sensory nerve conduction studies produces high-quality signals.
- Natus Elite software with HD EMG includes additional, automated testing capabilities and improved integration to keep patient information easily accessible - and more secure.