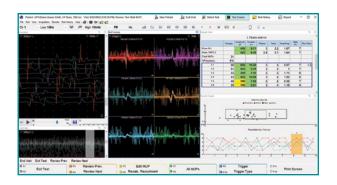

With Natus Elite<sup>™</sup> software, powered by industry-leading Viking or Synergy technology, users can benefit from a familiar clinical workflow and user interface together with HD EMG to help assess patients with a greater level of certainty.

### Natus Elite software

Trusted software. Reliable data.

- Built with industry-leading Natus Elite<sup>™</sup> software powered by Viking or Synergy, with full patient and protocol compatibility with existing Natus products.
- Optimized workflows include customized patient access, automated protocols and marking, and single click operation for frequently used functions.
- Includes AANEM reference values, automatically selected based on patient age, height, gender and body mass index
- High-definition resolution at 4,800 points per trace for saved data in routine motor and sensory nerve conduction studies produces high-quality signals.
- Natus Elite software with HD EMG includes additional, automated testing capabilities and improved integration to keep patient information easily accessible - and more secure.