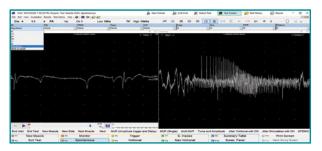

# **HD**EMG

### Natus Elite software

Trusted software. Reliable data.

- Built with industry-leading Natus Elite<sup>™</sup> software powered by Viking or Synergy, with full patient and protocol compatibility with existing Natus products.
- Optimized workflows include customized patient access, automated protocols and marking, and single click operation for frequently used functions.
- Includes AANEM reference values, automatically selected based on patient age, height, gender and body mass index
- High-definition resolution at 4,800 points per trace for saved data in routine motor and sensory nerve conduction studies produces high-quality signals.
- Natus Elite software with HD EMG includes additional, automated testing capabilities and improved integration to keep patient information easily accessible - and more secure.