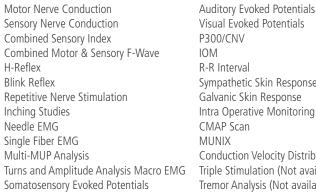

## A Clinical Leader in Exam Options

Visual Evoked Potentials P300/CNV IOM **R-R** Interval Sympathetic Skin Response Galvanic Skin Response Intra Operative Monitoring CMAP Scan MUNIX Conduction Velocity Distribution Triple Stimulation (Not available in US) Tremor Analysis (Not available in US)